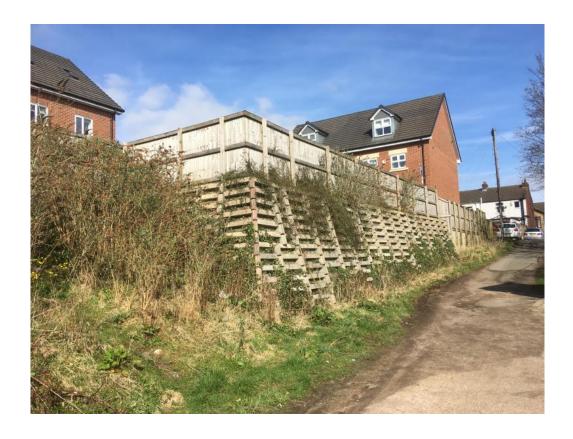

**Photo 5: View to the South Western boundary** 

Photo 6: View towards the south East boudnary with no. 7 Nield Street

Photo 7: Retaining structure on the northern boundary to Shire Croft properties.

Photo 8: 3D view of the site taken from Google