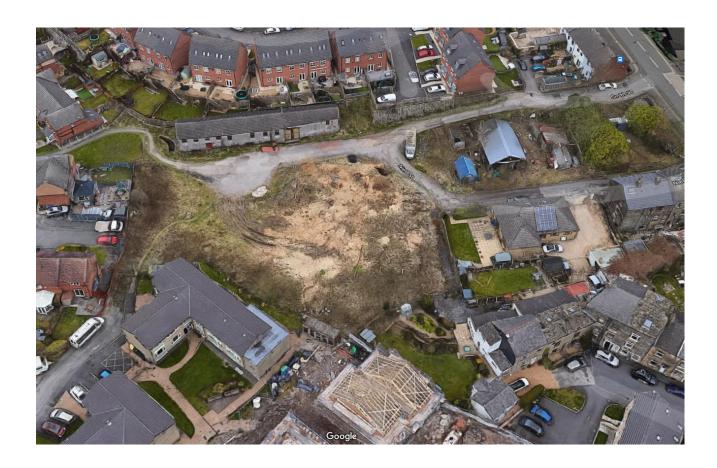

Photo 1: Aerial view of site and relationship to Mossley Town Centre.

Photo 2: Google Street of Nield Street

Photo 3: View looking east within the site towards Smith Street

Photo 4: Warehouse to be demolished