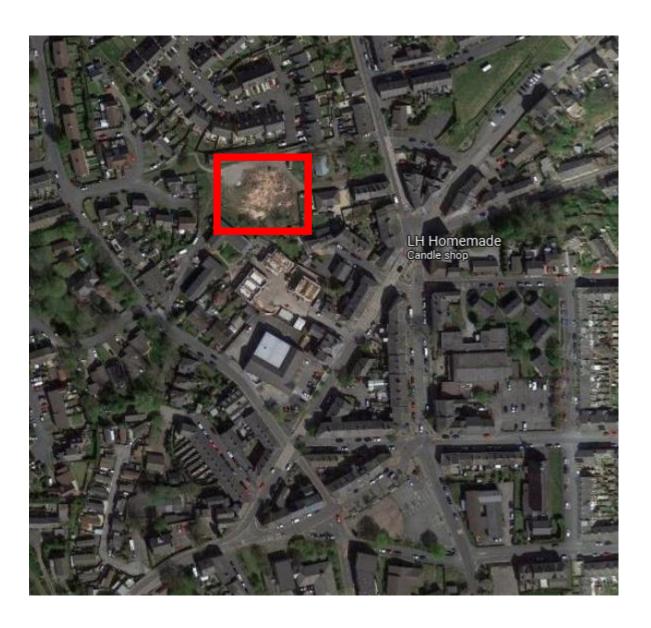

Photo 1: Aerial view of site and relationship to Mossley Town Centre.

Photo 2: Google Street of Nield Street

Photo 3: View looking east within the site towards Smith Street

Photo 4: Warehouse to be demolished