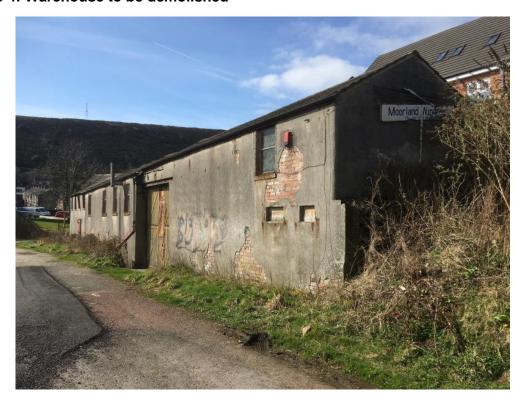

Photo 1: Aerial view of site and relationship to Mossley Town Centre.

Photo 2: Google Street of Nield Street

Photo 3: View looking east within the site towards Smith Street

Photo 4: Warehouse to be demolished