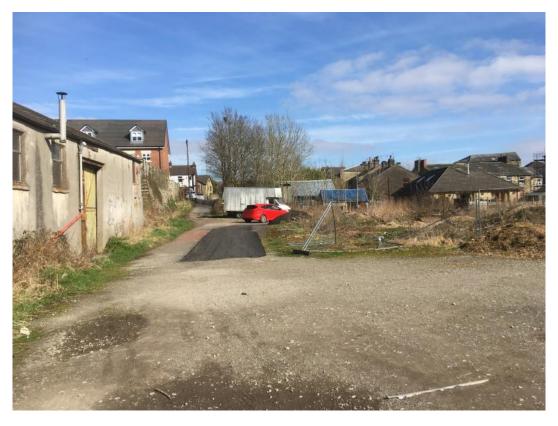

Photo 1: Aerial view of site and relationship to Mossley Town Centre.

Photo 2: Google Street of Nield Street

Photo 3: View looking east within the site towards Smith Street

Photo 4: Warehouse to be demolished